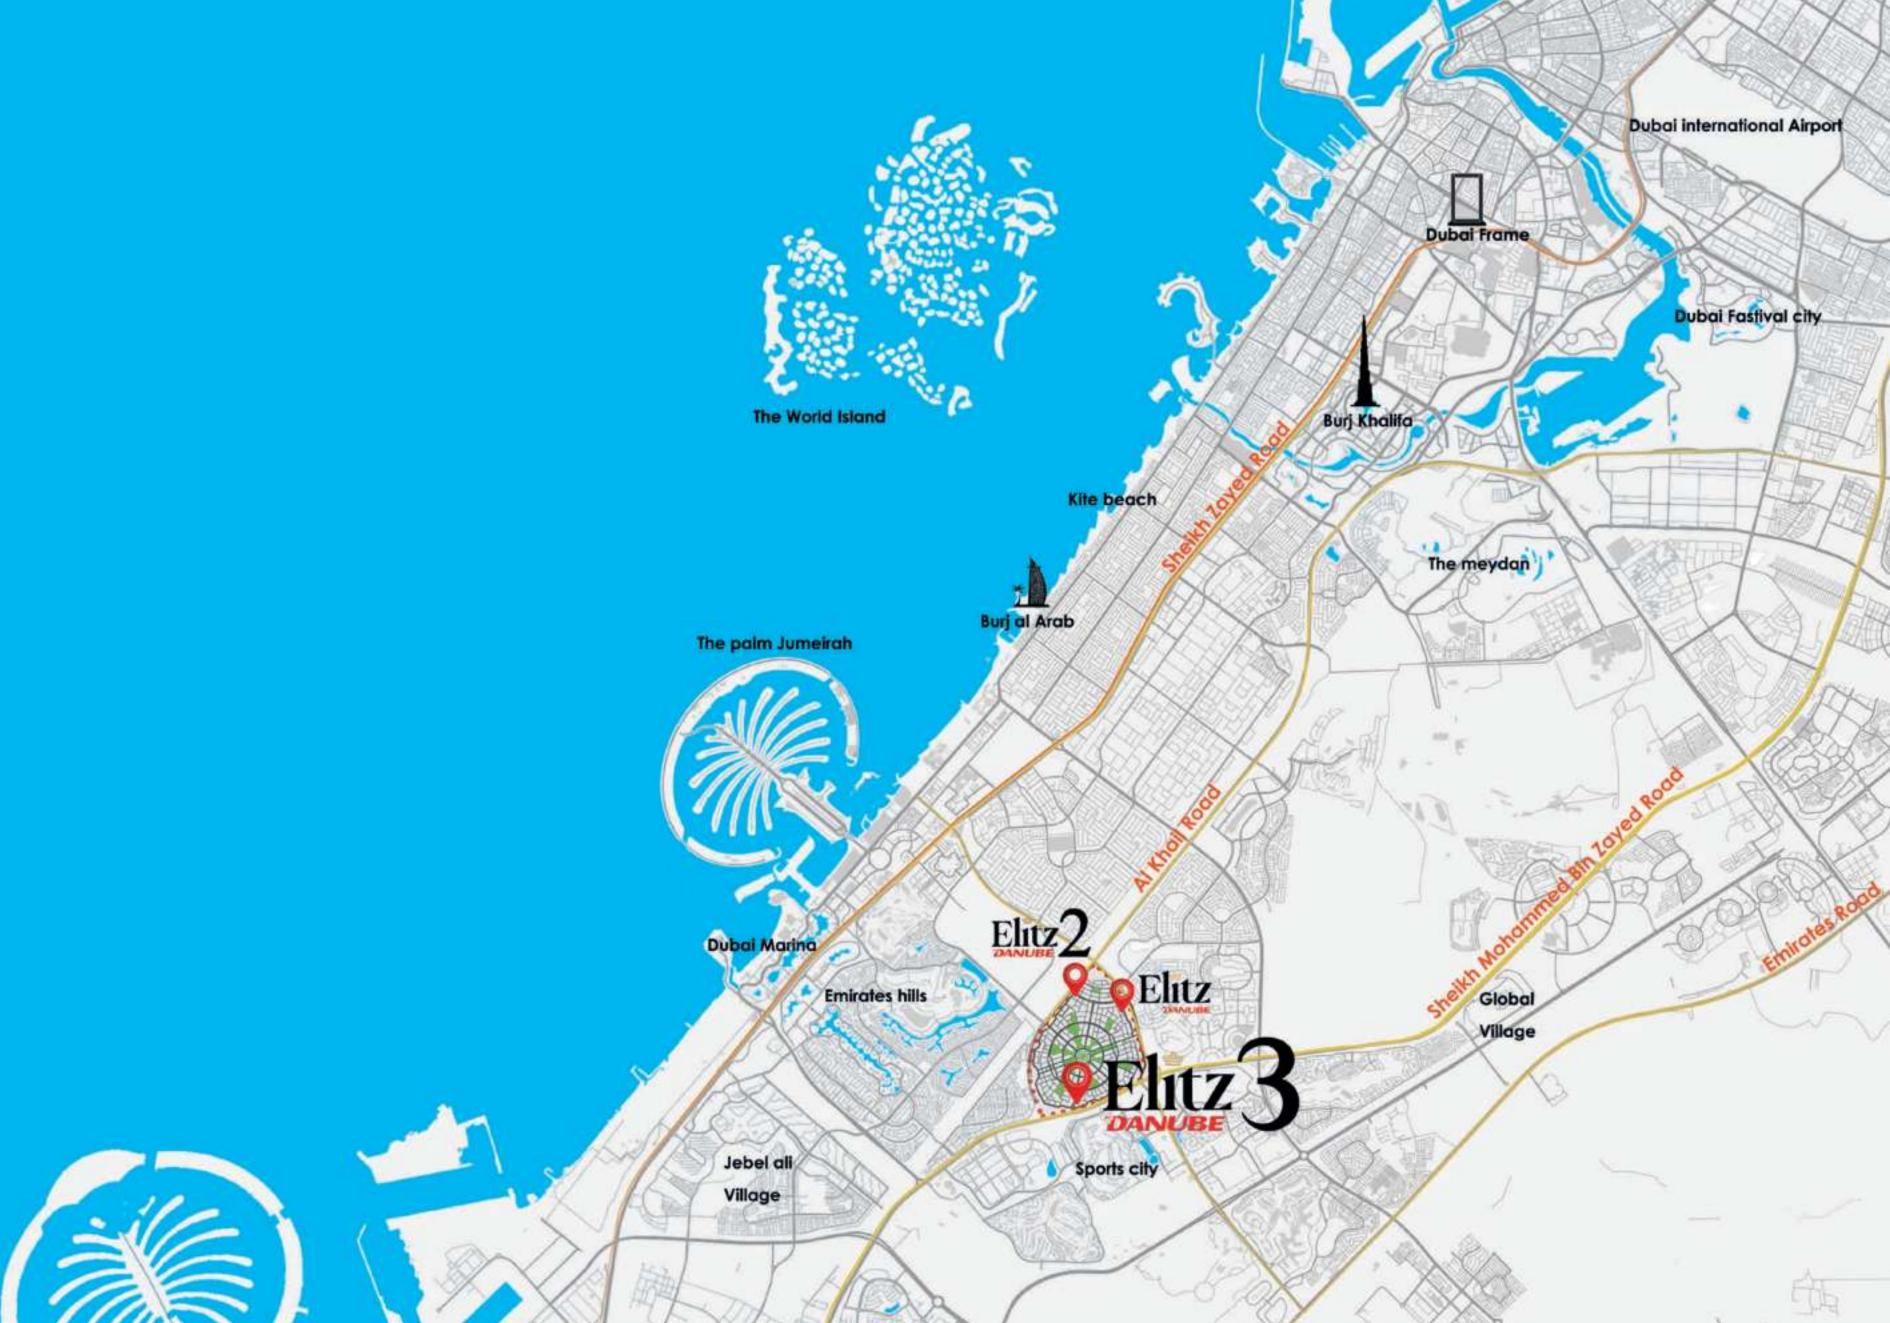

## **VILLAGE CIRCLE?**

Jumeirah Village Circle is one of Dubai's most popular communities, offering a vibrant living experience and an elite lifestyle. This family-oriented community presents numerous advantages to its residents, including a convenient location, access to a variety of entertainment options, and a plethora of sports facilities, among other amenities.

**20 MIN** Dubai International Airport (DXB)

**16 MIN** Jumeirah Beach Residence