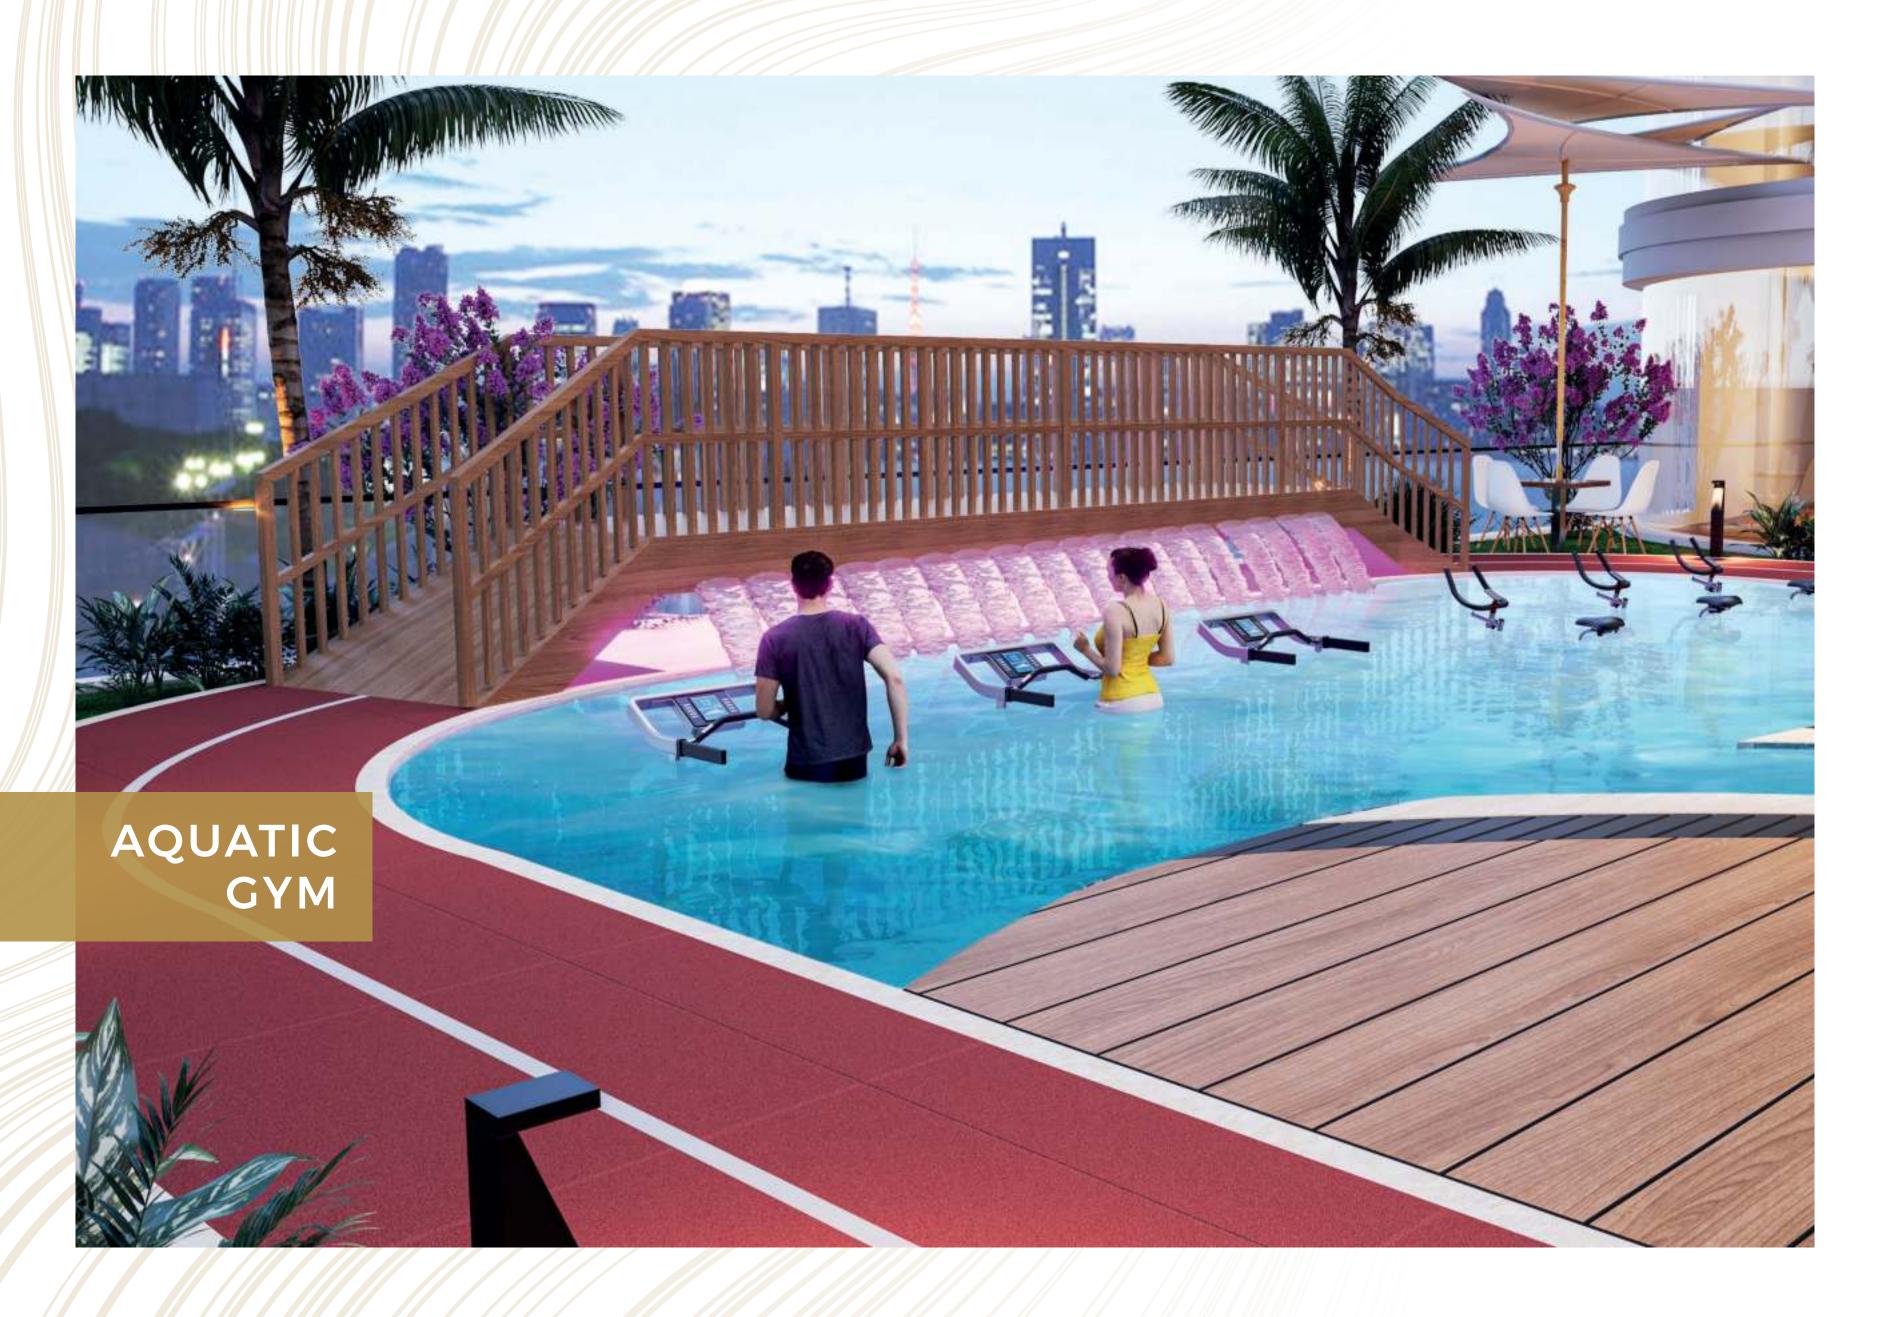

#### SPORTS

- 🖺 Indoor & Outdoor Gym
- Aquatic Gym
- Trampoline Area
- 🔆 Wall Climbing
- हैं Dance Studio
- Y Cricket Pitch
- Mini Golf
- 📤 Table Tennis
- Chess Board
- Mini Basketball
- 🏂 Snooker Zone
- Badminton Court