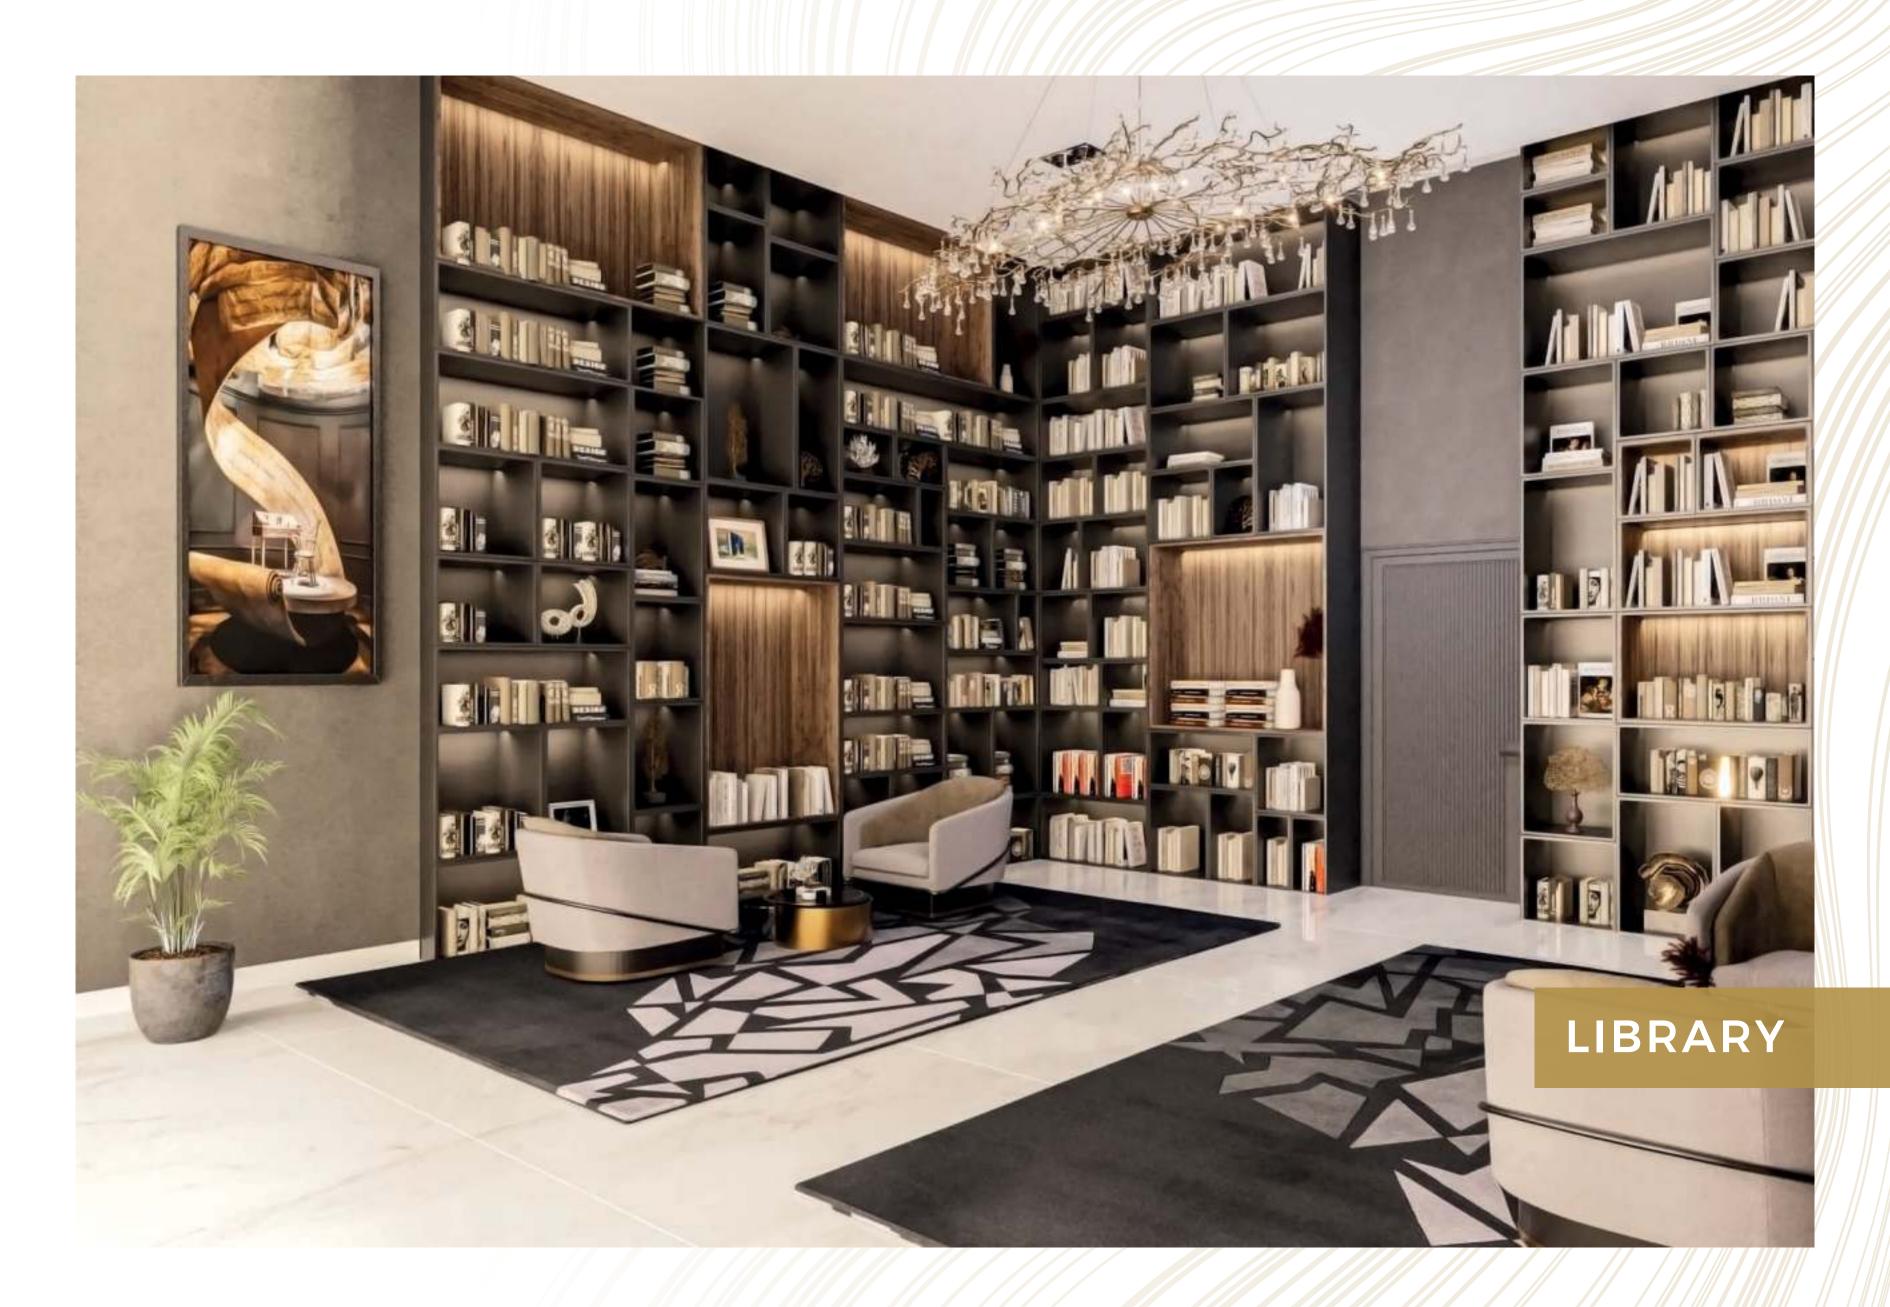

## 40+ AMENITIES

| ŶŦŤ      | Dayca   |
|----------|---------|
| ht f     | Elite F |
|          | Open /  |
| 1        | Elite B |
| <u> </u> | Elite C |
| JJ       | Prayer  |
| Ŕ        | Kids Pl |
| æ        | Kids Sp |
|          | BBQ A   |
|          | Cigar L |
|          | Rain S  |
|          | Recrea  |
|          | Library |
| 寙        | Caban   |
|          | Multi-F |
|          | Water   |
| _ @      |         |

#### COMMUNITY SERVICE

- re Center
- amily Seating
- Air Cinema
- usiness Center

- blash Pad
- ounge

- a Seating
- Purpose Hall