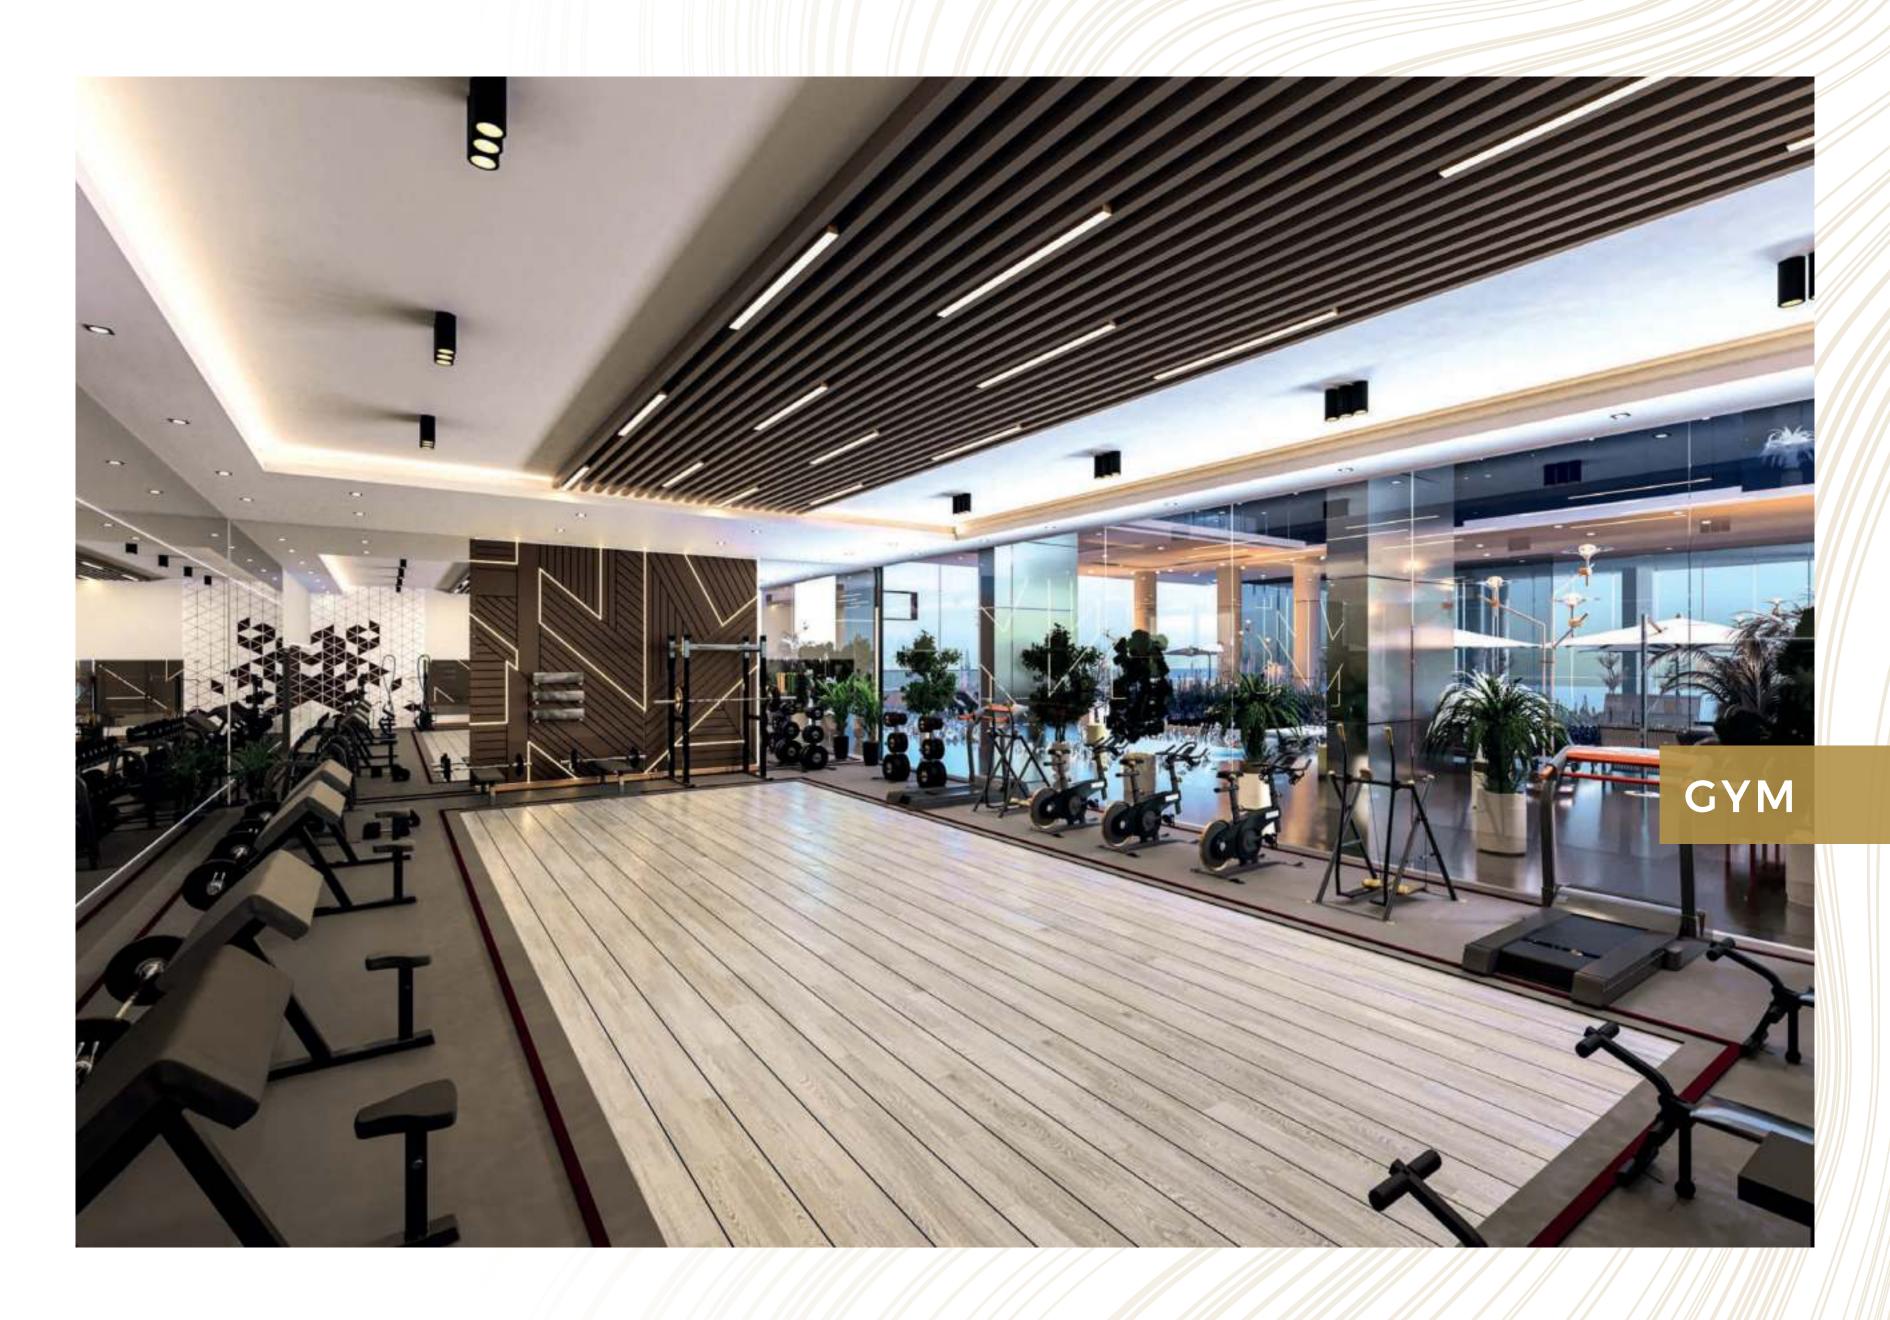

#### SPORTS

- 🖺 Indoor & Outdoor Gym
- Aquatic Gym
- Trampoline Area
- 🔆 Wall Climbing
- हैं Dance Studio
- Y Cricket Pitch
- Mini Golf
- 📤 Table Tennis
- Chess Board
- Mini Basketball
- 🏂 Snooker Zone
- Badminton Court